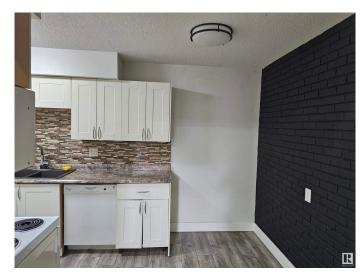

#### \$170,000

4 Bedroom, 2.00 Bathroom, 936 sqft Condo / Townhouse on 0.00 Acres

Kildare, Edmonton, AB

Welcome home This condo has received a renovation on all three levels the main floor has a large living room that lead to the kitchen with a newer laminate flooring throughout the kitchen has newer cabinet and a pantry make the kitchen very functional, The second floor has 3 bedrooms with a spacious walk in closet in the master. A 4 piece bath with tile floors . the fully finished basement with a 4th bedroom and a second 3 piece bathroom. don't miss out

# Interior

Appliances Dishwasher-Built-In, Dryer, Microwave Hood Fan, Refrigerator,

Stove-Electric, Washer

Heating Forced Air-1, Natural Gas

Stories 3

Has Basement Yes

Basement Full, Finished