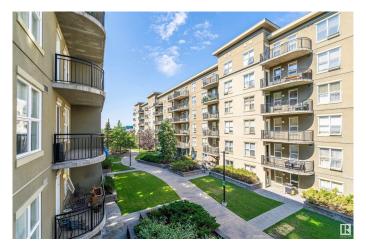

# \$189,000 - 1 4245 139 Avenue, Edmonton

MLS® #E4447552

### \$189,000

2 Bedroom, 2.00 Bathroom, 831 sqft Condo / Townhouse on 0.00 Acres

Clareview Town Centre, Edmonton, AB

Freshly painted and featuring brand new vinyl plank flooring throughout, this 831 sq.ft. 2-bedroom, 2-bathroom condo in Clareview Courts offers 9' ceilings, a functional layout, and a quiet courtyard-facing location for added privacy. The primary bedroom includes a private ensuite, while the second bedroom is next to a full bathroomâ€"ideal for guests or roommates. Additional features include in-suite laundry, a heated underground parking stall, and a storage cage. Located just steps from Clareview LRT, Superstore, restaurants, and shopping. Solid concrete construction provides excellent soundproofing. Condo fees include power, heat, and water/sewer, making this an excellent opportunity for first-time buyers or investors.

## **Community Information**

Address 1 4245 139 Avenue

Area Edmonton

Subdivision Clareview Town Centre

City Edmonton
County ALBERTA

Province AB

Postal Code T5Y 3E8