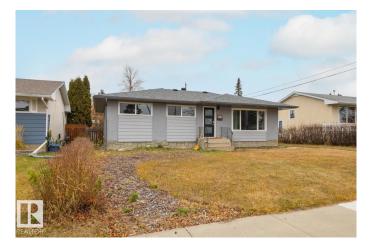

# \$449,000 - 16110 82 Avenue, Edmonton

MLS® #E4447252

### \$449,000

4 Bedroom, 2.00 Bathroom, 1,060 sqft Single Family on 0.00 Acres

Elmwood, Edmonton, AB

This fully renovated home is a true turnkey masterpiece, blending modern finishes with timeless charm. The main level features wide plank vinyl flooring, soft-close cabinetry, and quartz countertops, along with three bright, spacious bedrooms. The redesigned lower level offers a large open-concept living area, a 3-piece bath, and a versatile den or studio. Skip the hassle of renovations.

## **Essential Information**

| MLS® #         | E4447252               |
|----------------|------------------------|
| Price          | \$449,000              |
| Bedrooms       | 4                      |
| Bathrooms      | 2.00                   |
| Full Baths     | 2                      |
| Square Footage | 1,060                  |
| Acres          | 0.00                   |
| Year Built     | 1960                   |
| Туре           | Single Family          |
| Sub-Type       | Detached Single Family |
| Style          | Bungalow               |
| Status         | Active                 |