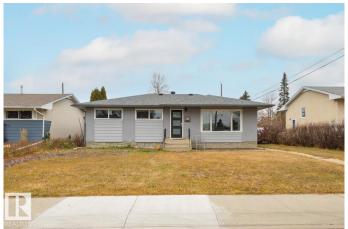

# \$449,000 - 16110 82 Avenue, Edmonton

MLS® #E4447252

### \$449,000

4 Bedroom, 2.00 Bathroom, 1,060 sqft Single Family on 0.00 Acres

Elmwood, Edmonton, AB

This fully renovated home is a true turnkey masterpiece, blending modern finishes with timeless charm. The main level features wide plank vinyl flooring, soft-close cabinetry, and quartz countertops, along with three bright, spacious bedrooms. The redesigned lower level offers a large open-concept living area, a 3-piece bath, and a versatile den or studio. Skip the hassle of renovations.

## **Essential Information**

| MLS® #         | E4447252               |
|----------------|------------------------|
| Price          | \$449,000              |
| Bedrooms       | 4                      |
| Bathrooms      | 2.00                   |
| Full Baths     | 2                      |
| Square Footage | 1,060                  |
| Acres          | 0.00                   |
| Year Built     | 1960                   |
| Туре           | Single Family          |
| Sub-Type       | Detached Single Family |
| Style          | Bungalow               |
| Status         | Active                 |