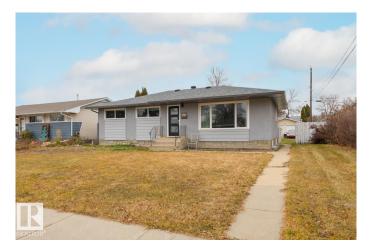

# \$449,000 - 16110 82 Avenue, Edmonton

MLS® #E4447252

### \$449,000

4 Bedroom, 2.00 Bathroom, 1,060 sqft Single Family on 0.00 Acres

Elmwood, Edmonton, AB

This fully renovated home is a true turnkey masterpiece, blending modern finishes with timeless charm. The main level features wide plank vinyl flooring, soft-close cabinetry, and quartz countertops, along with three bright, spacious bedrooms. The redesigned lower level offers a large open-concept living area, a 3-piece bath, and a versatile den or studio. Skip the hassle of renovations.

## **Essential Information**

| MLS® #         | E4447252               |
|----------------|------------------------|
| Price          | \$449,000              |
| Bedrooms       | 4                      |
| Bathrooms      | 2.00                   |
| Full Baths     | 2                      |
| Square Footage | 1,060                  |
| Acres          | 0.00                   |
| Year Built     | 1960                   |
| Туре           | Single Family          |
| Sub-Type       | Detached Single Family |
| Style          | Bungalow               |
| Status         | Active                 |