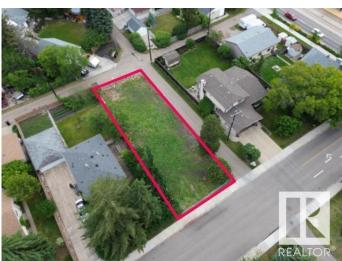

## \$569,000

0 Bedroom, 0.00 Bathroom, Single Family on 0.00 Acres

Avonmore, Edmonton, AB

This is an excellent opportunity to acquire a fully permitted site for an 8-unit complex in a prime location! Here's a concise summary highlighting the key features: DP was obtained on the Site for an 8-unit residential complex. Design: 4 two-storey units upstairs (2 units at 1273 sqft, 2 at 1285 sqft) and 4 one-bedroom basement units (each 578 sqft) Vacant Lot: 48.55 x 135 ft, ready for development Zoning: RS, allowing for a variety of building options Location: Alley entrance with no eastern neighbors, facilitating easy construction and tenant access Transport & Amenities: 1 block from LRT, proximity to ravine, shopping, Downtown, Whyte Ave, schools, rec centers. This is a rare opportunity to develop in a highly desirable area with excellent infrastructure and growth potential. If you're interested in building your investment portfolio or creating a rental income powerhouse, this site is as good as it gets!

# **Community Information**

| Address     | 8312 73 Avenue |
|-------------|----------------|
| Area        | Edmonton       |
| Subdivision | Avonmore       |
| City        | Edmonton       |
| County      | ALBERTA        |
| Province    | AB             |
| Postal Code | T6C 0E2        |