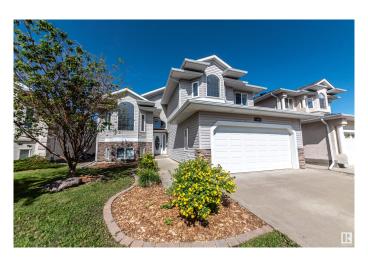

# \$535,000 - 14908 16 Street, Edmonton

MLS® #E4446216

#### \$535,000

7 Bedroom, 3.00 Bathroom, 1,900 sqft Single Family on 0.00 Acres

Fraser, Edmonton, AB

SEVEN Bedroom, 3 bath modified bi level home located in the Fraser Commuity of Edmonton, just south of the Henday drive. Lots of extra features, large back yard fenced, double attached garage with entry to the basement, which makes this perfect fit for a basement or inlaw suite should City allow. Upstairs is a large kitchen with lots of counter space, open to the family room and doors leading to back deck off dining area. Livingroom is big and bright and has vaulted ceiling. Primary is on upper floor and boasts of full jetted bath and separate shower and walk in closet. two other bedrooms on main floor. Lower level has 4 bedrooms and a family room and full bath. Pillar accents, hardwood floors, vaulted ceilings and more.

#### **Essential Information**

MLS® # E4446216 Price \$535,000

Bedrooms 7

Bathrooms 3.00

Full Baths 3

Square Footage 1,900

Acres 0.00

Year Built 2005