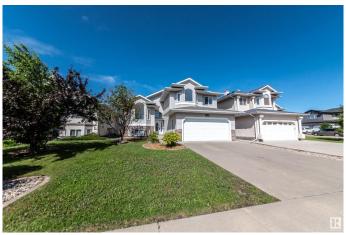

#### \$535,000

7 Bedroom, 3.00 Bathroom, 1,900 sqft Single Family on 0.00 Acres

Fraser, Edmonton, AB

SEVEN Bedroom, 3 bath modified bi level home located in the Fraser Commuity of Edmonton, just south of the Henday drive. Lots of extra features, large back yard fenced, double attached garage with entry to the basement, which makes this perfect fit for a basement or inlaw suite should City allow. Upstairs is a large kitchen with lots of counter space, open to the family room and doors leading to back deck off dining area. Livingroom is big and bright and has vaulted ceiling. Primary is on upper floor and boasts of full jetted bath and separate shower and walk in closet. two other bedrooms on main floor. Lower level has 4 bedrooms and a family room and full bath. Pillar accents, hardwood floors, vaulted ceilings and more.

## **Amenities**

Amenities Deck

Parking Double Garage Attached