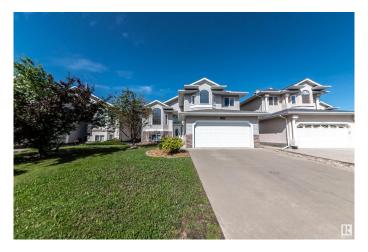

#### \$535,000

7 Bedroom, 3.00 Bathroom, 1,900 sqft Single Family on 0.00 Acres

Fraser, Edmonton, AB

SEVEN Bedroom, 3 bath modified bi level home located in the Fraser Commuity of Edmonton, just south of the Henday drive. Lots of extra features, large back yard fenced, double attached garage with entry to the basement, which makes this perfect fit for a basement or inlaw suite should City allow. Upstairs is a large kitchen with lots of counter space, open to the family room and doors leading to back deck off dining area. Livingroom is big and bright and has vaulted ceiling. Primary is on upper floor and boasts of full jetted bath and separate shower and walk in closet. two other bedrooms on main floor. Lower level has 4 bedrooms and a family room and full bath. Pillar accents, hardwood floors, vaulted ceilings and more.

## **Amenities**

Amenities Deck

Parking Double Garage Attached