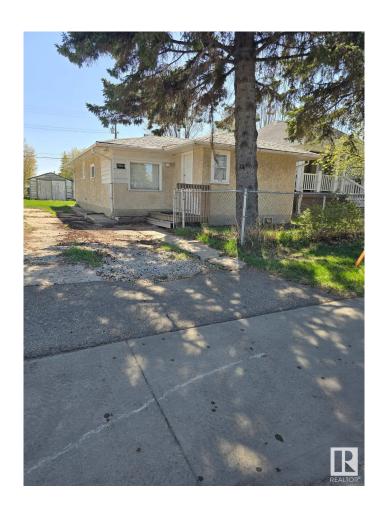

#### \$279,000

3 Bedroom, 1.00 Bathroom, 906 sqft Single Family on 0.00 Acres

Glenwood (Edmonton), Edmonton, AB

Ready for your renovations to continue to rent and or just move in! Quiet location. Short walk to the New LRT line to Downtown, WEM & UofA, bus transit hub, all levels of schools and shopping!!

Built in 1946

### **Exterior**

Wood Exterior

**Exterior Features Back Lane** 

Roof **Asphalt Shingles** 

Construction Wood

Foundation Grade Beam