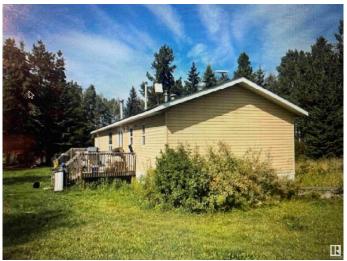

### \$499,649

3 Bedroom, 2.00 Bathroom, 1,530 sqft Rural on 160.00 Acres

None, Rural Yellowhead, AB

A one hour drive from the city brings you to this fantastic property with a view that is second to none. What we have here is an undivided quarter section where wild life has the right of way on the trails throughout this unique piece of real estate. Hundreds of mature pine and spruce trees are spread out over the property. There is also enough pasture (20 acres) for a small herd of cattle and horses-all protected by proper up to date fences. And this all comes with a 1,530 sq.ft. single wide, There was a former 1650 sq.ft home in disrepair, 2 pump outs, 2 meters, 2 wells, and gas to approximately 5-6 acre homestead with several out-buildings including double garage with concrete floor, large shop for all your toys.

#### **Exterior**

Exterior Wood

Exterior Features Cross Fenced, Rolling Land

Construction Wood Foundation Piling