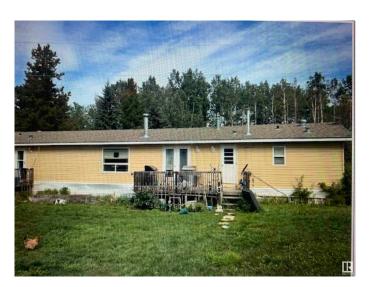

### \$499,649

3 Bedroom, 2.00 Bathroom, 1,530 sqft Rural on 160.00 Acres

None, Rural Yellowhead, AB

A one hour drive from the city brings you to this fantastic property with a view that is second to none. What we have here is an undivided quarter section where wild life has the right of way on the trails throughout this unique piece of real estate. Hundreds of mature pine and spruce trees are spread out over the property. There is also enough pasture (20 acres) for a small herd of cattle and horses-all protected by proper up to date fences. And this all comes with a 1,530 sq.ft. single wide, There was a former 1650 sq.ft home in disrepair, 2 pump outs, 2 meters, 2 wells, and gas to approximately 5-6 acre homestead with several out-buildings including double garage with concrete floor, large shop for all your toys.

#### **Essential Information**

MLS® # E4445399

Price \$499,649

Bedrooms 3

Bathrooms 2.00

Full Baths 2

Square Footage 1,530

Acres 160.00