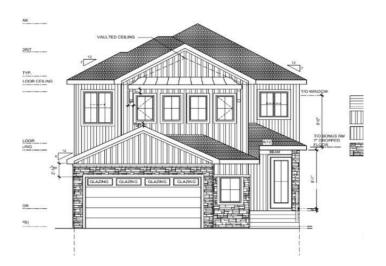

# \$709.000

4 Bedroom, 3.00 Bathroom, 2,281 sqft Single Family on 0.00 Acres

Woodbend, Leduc, AB

Double Garage Detached Home located in a peaceful community while being conveniently close to all amenities. Main floor with Open to above Living area with fireplace & stunning feature wall. Main floor bedroom with closet and full bath. BEAUTIFUL extended kitchen with Centre island. Spice Kitchen with lot of cabinets. Dining nook with access to backyard . Oak staircase leads to spacious bonus room. Huge Primary bedroom with 5pc fully custom ensuite & W/I closet. Two more bedrooms with common bathroom. Laundry on 2nd floor with sink. Unfinished basement waiting for your personal finishes.

Type Single Family

Sub-Type Detached Single Family

2025

Style 2 Storey

Status Active

# **Exterior**

Exterior Wood, Vinyl

Exterior Features Airport Nearby, Cul-De-Sac, Schools, Shopping Nearby

Roof Asphalt Shingles

Construction Wood, Vinyl

Foundation Concrete Perimeter