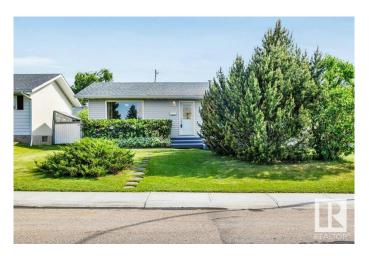

#### \$397,900

3 Bedroom, 2.00 Bathroom, 1,020 sqft Single Family on 0.00 Acres

Brookwood, Spruce Grove, AB

Fantastic entry level home in Brookwood. Located on a quiet circular street, this very well kept home offers superb curb appeal, 68 Belleville Avenue could be your next home and provides an exceptional location for under 400k. This single-family bungalow will check a lot of boxes for a single person, young couple or someone looking to downsize. The main floor boats just over 1000sqft, 2 bedrooms + an office space. A spacious living room, dining room and eat in kitchen as well. The basement is roomy with a big recreation room, full bath next to the excellent sized 3rd bedroom in the home and storage room. The south facing back yard is a gem and comes fully fenced for your dog and boast an oversized 2 car insulated garage.

#### **Exterior**

Exterior Wood, Stucco, Vinyl

Exterior Features Back Lane, Fenced, Landscaped, Schools, Shopping Nearby

Roof Asphalt Shingles

Construction Wood, Stucco, Vinyl Foundation Concrete Perimeter