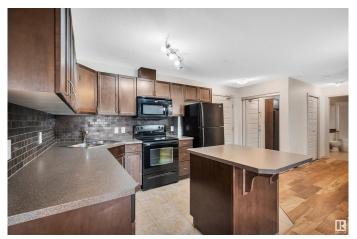

## \$225,000

2 Bedroom, 2.00 Bathroom, 910 sqft Condo / Townhouse on 0.00 Acres

Rutherford (Edmonton), Edmonton, AB

Welcome to unit 316! This beautiful 2-bedroom, 2-bathroom condo features a bright, open layout and new flooring! Enjoy a contemporary kitchen equipped with dark cabinetry, sleek black appliances and a spacious living area. At the end of your day, relax on your spacious balcony, ideal for unwinding. Additional features include: In-suite laundry. Underground titled parking & storage space. Conveniently located near all amenities, including shops, transit, parks, and more!

### Interior

Interior Features ensuite bathroom

Appliances Dishwasher-Built-In, Dryer, Microwave Hood Fan, Refrigerator,

Stove-Electric, Washer, Window Coverings

Heating Baseboard, Natural Gas