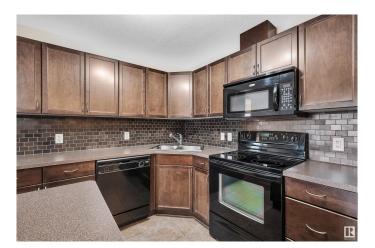

## \$225,000

2 Bedroom, 2.00 Bathroom, 910 sqft Condo / Townhouse on 0.00 Acres

Rutherford (Edmonton), Edmonton, AB

Welcome to unit 316! This beautiful 2-bedroom, 2-bathroom condo features a bright, open layout and new flooring! Enjoy a contemporary kitchen equipped with dark cabinetry, sleek black appliances and a spacious living area. At the end of your day, relax on your spacious balcony, ideal for unwinding. Additional features include: In-suite laundry. Underground titled parking & storage space. Conveniently located near all amenities, including shops, transit, parks, and more!

### Interior

Interior Features ensuite bathroom

Appliances Dishwasher-Built-In, Dryer, Microwave Hood Fan, Refrigerator,

Stove-Electric, Washer, Window Coverings

Heating Baseboard, Natural Gas