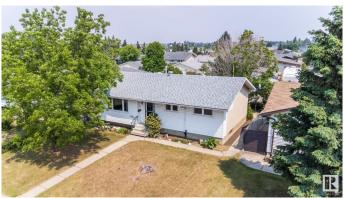

# \$399,999 - 15211 95 Street, Edmonton

MLS® #E4441986

# \$399.999

4 Bedroom, 2.00 Bathroom, 965 sqft Single Family on 0.00 Acres

Evansdale, Edmonton, AB

Welcome to this Charming well cared for Original - Owner Bungalow in the Evansdale neighborhood! Enter to the spacious living room with Beautiful HARDWOOD FLOORS, Large eat in kitchen with PATIO DOORS to deck. Home has 2 Bedrooms on main floor. Originally had 3 bedrooms up, 2 bedrooms converted to a LARGE PRIMARY BEDROOM! Can easily be put back to 3 bedrooms. Main Floor has 4pce updated bathroom. Downstairs is a large finished Rec Room with built in bar area, partly finished 4th bedroom. Laundry with LOTS OF STORAGE SPACE! NEW FURNANCE, HOT WATER TANK! UPDATED VINYLE WINDOWS! NEWER ROOF! Large PRIVATE backyard with GARDEN SPACE, Flowers. Deck to enjoy your coffee outside in the morning sun! Detached Double Garage with back land access! Close to Shopping, Transit, and Schools!

## **Exterior**

Exterior Wood, Vinyl

Exterior Features Back Lane, Fenced, Fruit Trees/Shrubs, Landscaped, Playground

Nearby, Public Transportation, Shopping Nearby

Roof Asphalt Shingles

Construction Wood, Vinyl