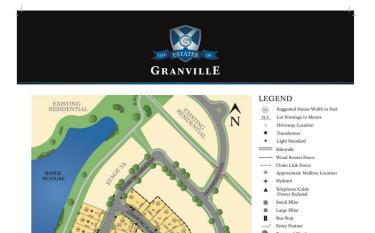

# \$470,800 - 3989 Ginsburg Cres, Edmonton

MLS® #E4441768

#### \$470,800

0 Bedroom, 0.00 Bathroom, Single Family on 0.00 Acres

Granville (Edmonton), Edmonton, AB

This is your chance to build with National Award Winning Builder, Vicky's Homes! Gorgeous 46 pocket walkout backing south onto a forest offers the privacy you have been yearning for. You can build a bungalow, minimum size 1600 sq.ft and the minimum sized 2 storey is 2400 sq.ft. This is a beautiful estate community, walking distance to new school. All amenities close by. Get it before it's gone! Price includes tax. Home Builder must build home to suit.



STAGE 5B/5C SITE PLAN



# **Essential Information**

| MLS® #    | E4441768        |
|-----------|-----------------|
| Price     | \$470,800       |
| Bathrooms | 0.00            |
| Acres     | 0.00            |
| Туре      | Single Family   |
| Sub-Type  | Vacant Lot/Land |
| Style     | 2 Storey        |
| Status    | Active          |

# **Community Information**

| 89 Ginsburg Cres   |
|--------------------|
| monton             |
| anville (Edmonton) |
| monton             |
| BERTA              |
|                    |



Province AB Postal Code T5T 4V1

### Exterior

Exterior Features Backs Onto Park/Trees, Private Setting, Schools

### **Additional Information**

Date Listed June 11th, 2025

Days on Market 13

Zoning Zone 58

DATA IS DEEMED RELIABLE BUT IS NOT GUARANTEED ACCURA