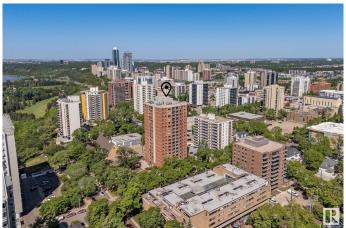

### \$179,900

2 Bedroom, 2.00 Bathroom, 854 sqft Condo / Townhouse on 0.00 Acres

WîhkwÃantôwin, Edmonton, AB

RENOVATED 2 bed, 2 bath condo with IN-SUITE LAUNDRY located in South Downtown just steps to the River Valley and LRT. Welcome to Central Park! Residents have private access to a gated greenspace beside the building, full use of car wash and vacuum station with HEATED UNDERGROUND PARKING. The kitchen has been fully renovated with new cabinets, countertops and backsplash plus a hidden paneled dishwasher. Both full washrooms have been renovated with new vanities and tile. Enjoy your private covered balcony for your morning coffee. Amazing location close to UofA, MacEwan, coffee shops, restaurants and downtowns nightlife! 18 plus building

# **Community Information**

Address 9916 113 Street

Area Edmonton

Subdivision Wîhkwêntôwin

City Edmonton
County ALBERTA

Province AB

Postal Code T5K 2N3