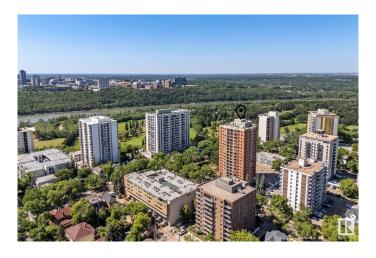

### \$179,900

2 Bedroom, 2.00 Bathroom, 854 sqft Condo / Townhouse on 0.00 Acres

WîhkwÃantôwin, Edmonton, AB

RENOVATED 2 bed, 2 bath condo with IN-SUITE LAUNDRY located in South Downtown just steps to the River Valley and LRT. Welcome to Central Park! Residents have private access to a gated greenspace beside the building, full use of car wash and vacuum station with HEATED UNDERGROUND PARKING. The kitchen has been fully renovated with new cabinets, countertops and backsplash plus a hidden paneled dishwasher. Both full washrooms have been renovated with new vanities and tile. Enjoy your private covered balcony for your morning coffee. Amazing location close to UofA, MacEwan, coffee shops, restaurants and downtowns nightlife! 18 plus building

# **Community Information**

Address 9916 113 Street

Area Edmonton

Subdivision Wîhkwêntôwin

City Edmonton
County ALBERTA

Province AB

Postal Code T5K 2N3