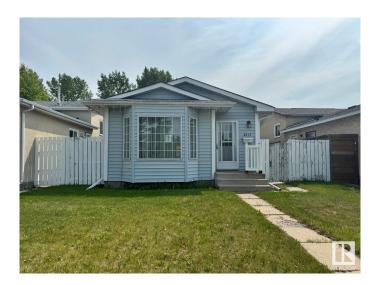

# \$324,900 - N/A, Edmonton

MLS® #E4441116

# \$324,900

2 Bedroom, 1.00 Bathroom, 875 sqft Single Family on 0.00 Acres

Kiniski Gardens, Edmonton, AB

\*Please note\* property is sold "as is where is at time of possession―. No warranties or representations

# **Essential Information**

MLS® # E4441116 Price \$324,900

Bedrooms 2
Bathrooms 1.00
Full Baths 1

Square Footage 875
Acres 0.00
Year Built 1983

Type Single Family

Sub-Type Detached Single Family

Style 4 Level Split

#### **Exterior**

Exterior Wood, Vinyl

Exterior Features Fenced, Landscaped, Public Transportation, Schools, Shopping Nearby

Roof Asphalt Shingles

Construction Wood, Vinyl

Foundation Concrete Perimeter