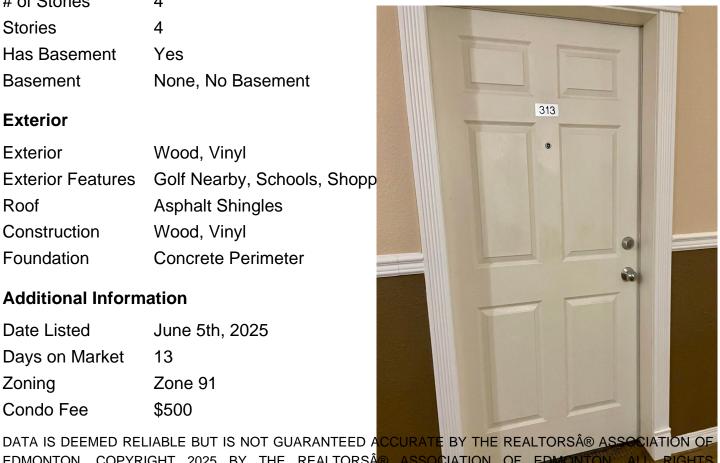

# of Stories 4 Stories 4

Yes Has Basement

Basement None, No Basement

#### **Exterior**

Wood, Vinyl Exterior

**Exterior Features** Golf Nearby, Schools, Shopp

Roof **Asphalt Shingles** 

Construction Wood, Vinyl

Foundation Concrete Perimeter

#### **Additional Information**

Date Listed June 5th, 2025

Days on Market 13

Zone 91 Zoning

Condo Fee \$500

EDMONTON. COPYRIGHT 2025 BY THE REALTORS® ASSOCIATION OF EDMONTON. ALL RIGHTS RESERVED. Trademarks are owned or controlled by the Canadian Real Estat estate professionals who are members of CREA (REALTORS provide (MLS®, Multiple Listing Service®)