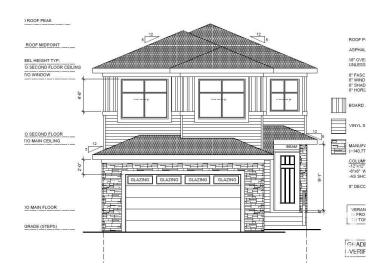

# \$719,000 - 123 Lilac Close, Leduc

MLS® #E4440448

## \$719,000

5 Bedroom, 4.00 Bathroom, 2,402 sqft Single Family on 0.00 Acres

Woodbend, Leduc, AB

5 Br 4 bath || Stunning Double car Garage ||
The main floor welcomes you with an open
layout that flows effortlessly .Open to above
Living area with feature wall & electric fireplace
. Main floor bedroom and full bathroom.
BEAUTIFUL Built In Kitchen truly a
masterpiece with Centre island. Spice Kitchen.
Dining nook with access to backyard . Mud
room with MDF Shelves. Oak staircase leads
to bonus room. 4 bedrooms on upper level
with 3 bathrooms. Huge Primary br with 5pc
fully custom ensuite & W/I closet. Two more
br's with jack & jill bathroom. Another bedroom
with common bathroom. Laundry on 2nd floor.
Side entrance for basement.

#### **Essential Information**

MLS® # E4440448 Price \$719,000

Bedrooms 5
Bathrooms 4.00

Full Baths 4

Square Footage 2,402 Acres 0.00

Year Built 2024

Type Single Family

Sub-Type Detached Single Family

#### **Exterior**

Exterior Wood, Vinyl

Exterior Features Airport Nearby, Schools, Shopping Nearby

Roof Asphalt Shingles

Construction Wood, Vinyl

Foundation Concrete Perimeter