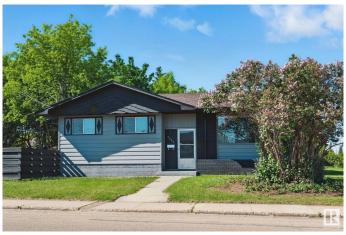

## \$429.000

5 Bedroom, 2.50 Bathroom, 1,184 sqft Single Family on 0.00 Acres

Balwin, Edmonton, AB

Come check out this beautifully renovated bungalow with a fully finished basement that has a separate entrance. As you walk in there is a huge living room featuring vinyl plank, an open concept kitchen with a lot of cupboard space. Home features 3 large bedrooms, 2 piece ensuite in the master and a 4-piece bath complete the main floor. In the basement you will find a large family room, 2 large bedrooms, a full 4 piece bathroom and laundry room. The basement can be easily converted to a mother in law suite. Home located in a great neighbourhood, close to school, amenities and transportation. Don't miss this amazing opportunity!

## **Exterior**

Exterior Wood, Stucco

Exterior Features Corner Lot, Paved Lane, Playground Nearby, Public Transportation,

Schools, See Remarks

Roof Asphalt Shingles

Construction Wood, Stucco

Foundation Concrete Perimeter