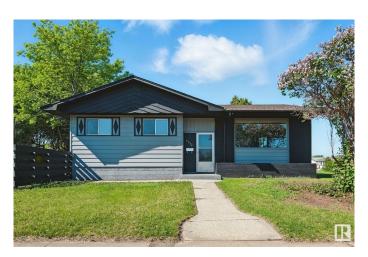

## \$429.000

5 Bedroom, 2.50 Bathroom, 1,184 sqft Single Family on 0.00 Acres

Balwin, Edmonton, AB

Come check out this beautifully renovated bungalow with a fully finished basement that has a separate entrance. As you walk in there is a huge living room featuring vinyl plank, an open concept kitchen with a lot of cupboard space. Home features 3 large bedrooms, 2 piece ensuite in the master and a 4-piece bath complete the main floor. In the basement you will find a large family room, 2 large bedrooms, a full 4 piece bathroom and laundry room. The basement can be easily converted to a mother in law suite. Home located in a great neighbourhood, close to school, amenities and transportation. Don't miss this amazing opportunity!

## **Exterior**

Exterior Wood, Stucco

Exterior Features Corner Lot, Paved Lane, Playground Nearby, Public Transportation,

Schools, See Remarks

Roof Asphalt Shingles

Construction Wood, Stucco

Foundation Concrete Perimeter