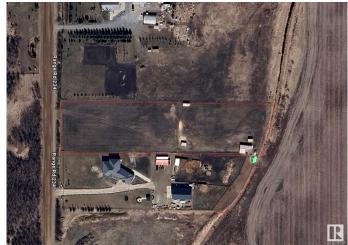

#### \$285,000

0 Bedroom, 0.00 Bathroom, Rural on 2.99 Acres

None, Rural Sturgeon County, AB

Discover your dream home on a peaceful, fully fenced 2.99-acre propertyâ€"just 10 minutes from North Edmonton and Anthony Henday Drive. This serene oasis offers the perfect balance of quiet country living with the convenience of nearby city amenities. Enjoy space, privacy, and accessibility all in one exceptional location.

## **Community Information**

Address 55213 Rge Road 234

Area Rural Sturgeon County

Subdivision None

City Rural Sturgeon County

County ALBERTA

Province AB

Postal Code T0A 1N0

### **Exterior**

Exterior Features Fenced, Flat Site, See Remarks