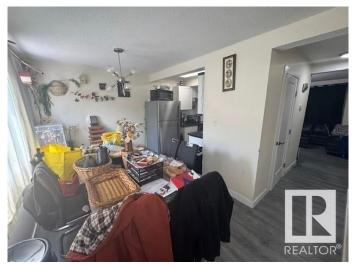

# \$179,900

3 Bedroom, 1.50 Bathroom, 963 sqft Condo / Townhouse on 0.00 Acres

Abbottsfield, Edmonton, AB

This 3 Bedroom Townhouse was renovated in 2021,Upgrades and features include: 2 new bathrooms, new kitchen, vinyl plank floors, 5 new appliances, newer hot water tank and furnace. All doors, baseboards, trim, locks, and handles replaced. LED lighting. Fresh paint inside and outside. New carbon monoxide / smoke detectors,Single Covered carport and More! Good Size west facing yard with a large deck! Great location close to Schools, Shopping, Transit, Yellowhead Trail, Anthony Henday Drive, Rundle Park and 10 mins to Downtown!