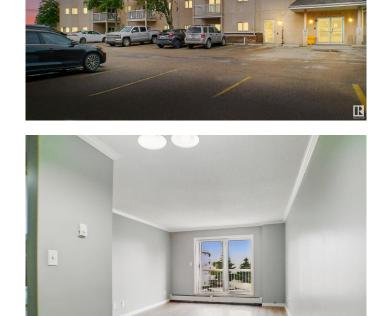

### \$124,900

1 Bedroom, 1.00 Bathroom, 653 sqft Condo / Townhouse on 0.00 Acres

Clareview Town Centre, Edmonton, AB

Updated 653 sq ft 1-bed, 1-bath condo is perfect for first-time buyers, professionals, students, or investors. Features new laminate flooring, recent paint, and a south-facing balcony. The open-concept living area is bright, with a modern kitchen boasting ample cabinetry and appliances. The spacious bedroom fits a king bed, with a large closet and in-suite storage. Enjoy a 4-pc bathroom, in-suite laundry, and Telus fibre internet. Steps from Clareview LRT, Clareview Village shops, dining, and recreation center. Low condo fees, trending down due to strong management and reserve fund, include maintenance. Includes 1 covered parking stall. View today! Information deemed reliable but not guaranteed