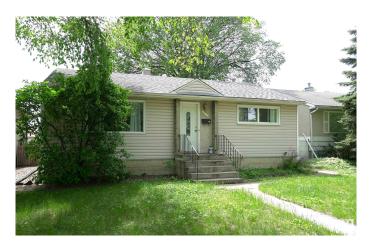

### \$435,000

3 Bedroom, 2.00 Bathroom, 945 sqft Single Family on 0.00 Acres

Hazeldean, Edmonton, AB

INVESTOR!! FIRST TIME HOME BUYER!! Don't miss out on this fantastic opportunity. Location, Location, Location!!! Nestled in the desirable neighborhood of Hazeldean you can't go wrong. With two bedrooms above grade, full bath, large eat in kitchen and living room there is plenty of room for everyone. Basement is fully finished and set up as an in-law suite. Located on a beautiful tree lined street with Ideal transportation routes and close to just about everything! Large South facing backyard with oversized single garage. Welcome Home.

# **Essential Information**

MLS® # E4439907 Price \$435,000

Bedrooms 3

Bathrooms 2.00

Full Baths 2

Square Footage 945

Acres 0.00

Year Built 1955

Type Single Family

Sub-Type Detached Single Family

Style Bungalow

Status Active