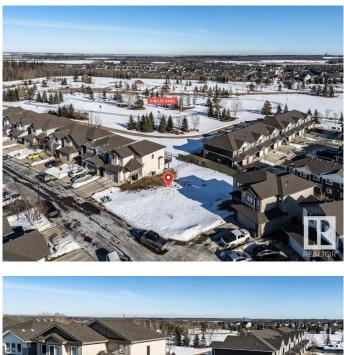

#### \$229,900

0 Bedroom, 0.00 Bathroom, Single Family on 0.00 Acres

Spruce Village, Spruce Grove, AB

One of the last TWO WALKOUT LOTS remaining in Spruce Village backing onto Jubilee Park. Zoned for duplex or single family. Or buy the lot next door and build a bungalow duplex unit over the two lots. Enjoy the benefits of building in an already well established neighborhood. Located within a 5minute walk to Greystone Centennial Middle School. This neighborhood is on the most eastern side of Spruce grove making it only 15 min drive to the west end of Edmonton. This is a 4600 sf lot with a 30 foot building pocket. A great location with trails, parks, family friendly amenities at your doorstep. This is a great opportunity to build to suit.

## **Community Information**

| Address | 42 Voleta Court |
|---------|-----------------|
| Area    | Spruce Grove    |

| Subdivision | Spruce Village |
|-------------|----------------|
| City        | Spruce Grove   |
| County      | ALBERTA        |
| Province    | AB             |
| Postal Code | T7X 0J8        |

# Exterior

Exterior Features Flat Site, Level Land, No Back Lane, Park/Reserve