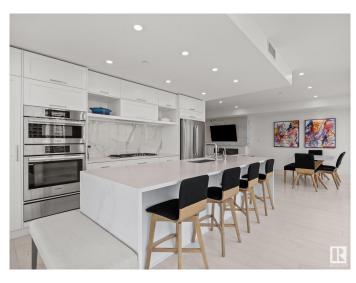

### \$899,000

2 Bedroom, 2.00 Bathroom, 1,546 sqft Condo / Townhouse on 0.00 Acres

Glenora, Edmonton, AB

Luxurious 2-bed + den & 2-bath corner unit offering panoramic views, premium upgrades, & exceptional value. This open-concept layout features floor-to-ceiling windows, upgraded Bosch appliances & custom wet bar. The primary suite boasts a custom shoe-closet & spa-like ensuite with heated floors & tiled shower. Enjoy an in-suite storage room & two titled underground parking stalls, each with a secure storage cage. Building amenities include a concierge; car wash; hotel-inspired guest suite; expansive rooftop lounge; indoor social space with kitchen, boardroom & billiards; fitness centre; pet wash & dog run. Restaurants, boutiques, the new LRT line, & more are an elevator ride away. Access shopping centres, UAlberta, the river valley, & the downtown core within minutes. Located in one of Edmonton's most prestigious communities, this residence offers a luxury lifestyle for professionals, families, and retirees alike.