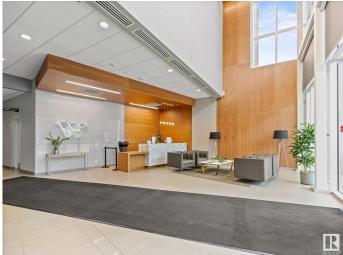

### \$899,000

2 Bedroom, 2.00 Bathroom, 1,546 sqft Condo / Townhouse on 0.00 Acres

Glenora, Edmonton, AB

Luxurious 2-bed + den & 2-bath corner unit offering panoramic views, premium upgrades, & exceptional value. This open-concept layout features floor-to-ceiling windows, upgraded Bosch appliances & custom wet bar. The primary suite boasts a custom shoe-closet & spa-like ensuite with heated floors & tiled shower. Enjoy an in-suite storage room & two titled underground parking stalls, each with a secure storage cage. Building amenities include a concierge; car wash; hotel-inspired guest suite; expansive rooftop lounge; indoor social space with kitchen, boardroom & billiards; fitness centre; pet wash & dog run. Restaurants, boutiques, the new LRT line, & more are an elevator ride away. Access shopping centres, UAlberta, the river valley, & the downtown core within minutes. Located in one of Edmonton's most prestigious communities, this residence offers a luxury lifestyle for professionals, families, and retirees alike.