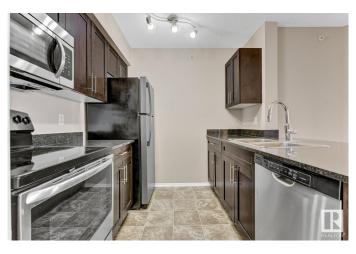

## \$211,900

2 Bedroom, 2.00 Bathroom, 839 sqft Condo / Townhouse on 0.00 Acres

Heritage Valley Town Centre Area, Edmonton, AB

Spacious 2 bed, 2 bath plus den, can be used as 3rd bedroom, open concept kitchen, in suite laundry, 1 underground parking. In Rutherford, surrounded with shopping, restaurants, and amenities. Quick drive to Henday and Hwy 2. All walls, doors and trims are freshly painted.

#### Interior

Interior Features ensuite bathroom

Appliances Dishwasher-Built-In, Dryer, Refrigerator, Stove-Electric, Washer

Heating Baseboard, Electric