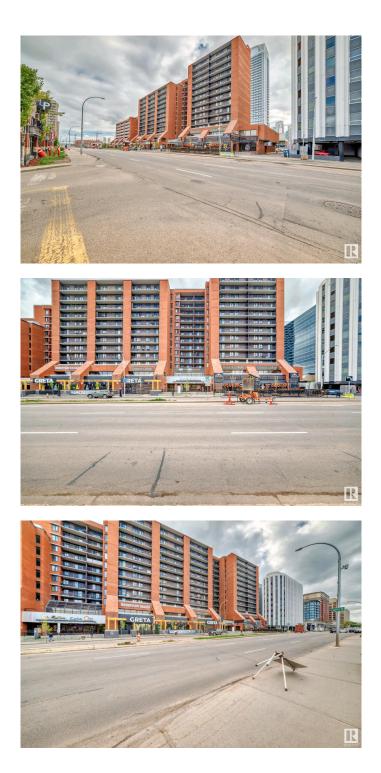

## \$158,000

1 Bedroom, 1.00 Bathroom, 757 sqft Condo / Townhouse on 0.00 Acres

Downtown (Edmonton), Edmonton, AB

The Best Top Floor Upgraded Spacious Move in Condition High Rise, Location Location !!! Under Ground Secured Parkade Parking, In-Suite Laundry, Fabulous Sunsets on a large balcony with Scenic City of Edmonton, U of Alberta, river valley views !!! This Premium Location Upgraded High Rise Must Be Viewed to Experience the newer move in upgraded condition. Fantastic Quality, not carpet laminate flooring, Chefs excellent plan well equipped cabinet space kitchen, modern appealing elegant washroom, large very nice west facing balcony. This Best spacious 1 bedroom open w open plan, again In - Suite washer, dryer, Titled Under Ground Parking checks all the boxes. Located in the City of Edmonton City Center Core Captial Centre is on 109 street just north of Jasper Avenue, only steps to Save on Foods, all entertainment finest restuarants, social life, river trails, a quick minutes walk to LRT, Rogers Place etc. The Perfect Professional Building w Rec lounge, pool tables, ping pong, TV, gym (\$100 - year), pets ...