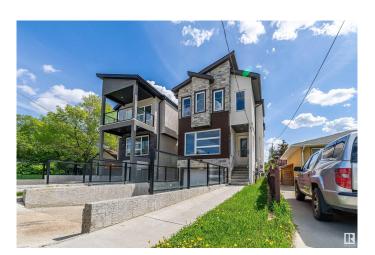

# \$758,880 - 10909 60 Avenue, Edmonton

MLS® #E4438448

# \$758,880

4 Bedroom, 3.50 Bathroom, 2,067 sqft Single Family on 0.00 Acres

Pleasantview (Edmonton), Edmonton, AB

Welcome to this beautifully upgraded home located just minutes from University of Alberta! This spacious and sun-filled property features 3 bedrooms and 2.5 bathrooms upstairs, perfect blend of comfort and convenience for your family. The separate entrance basement is fully finished with 1 bedroom, 1 bathroom, and a second kitchen, making it perfect for in-laws, or guest accommodation. Enjoy modern renovations throughout, a move-in-ready condition, and excellent transit access. Whether you're looking for a place to call home or a smart investment opportunity, this home has it all. Don't miss outâ€"just move in and start enjoying!

# **Community Information**

Address 10909 60 Avenue

Area Edmonton

Subdivision Pleasantview (Edmonton)

City Edmonton
County ALBERTA

Province AB

Postal Code T6H 1H8

#### **Exterior**

Exterior Wood, Stone, Stucco

Exterior Features Fenced, Public Transportation, Schools

Roof Asphalt Shingles

Construction Wood, Stone, Stucco
Foundation Concrete Perimeter