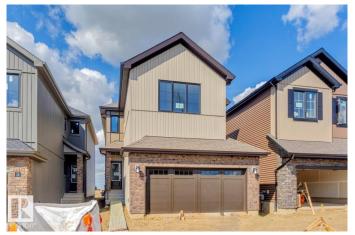

#### \$587,958

3 Bedroom, 2.50 Bathroom, 2,240 sqft Single Family on 0.00 Acres

Chérot, St. Albert, AB

Available for immediate possession – The Kiera Model by Bedrock Homes in Cherot. Discover the thoughtfully designed Kiera model by Bedrock Homes, located in the Cherot community. This †Open to Below' layout offers a bright foyer leading to a flex room, half bath, and a functional mudroom off the spacious double garage. The open-concept kitchen, dining area, and great room provide an ideal setting for entertaining. Upstairs, a bridge-style hallway connects to a bonus room, two generously sized bedrooms, a full bathroom, and a convenient laundry area. The primary suite includes a large walk-in closet and a spa-inspired ensuite.

#### **Essential Information**

MLS® # E4437948 Price \$587,958

Bedrooms 3
Bathrooms 2.50
Full Baths 2

Half Baths 1

Square Footage 2,240

Acres 0.00 Year Built 2025

Type Single Family

Sub-Type Detached Single Family

## **Exterior**

Exterior Wood, Brick, Stone, Vinyl Exterior Features Schools, Shopping Nearby

Roof Asphalt Shingles

Construction Wood, Brick, Stone, Vinyl

Foundation Concrete Perimeter