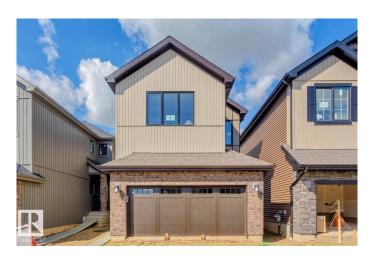

#### \$587,958

3 Bedroom, 2.50 Bathroom, 2,240 sqft Single Family on 0.00 Acres

Chérot, St. Albert, AB

Available for immediate possession – The Kiera Model by Bedrock Homes in Cherot. Discover the thoughtfully designed Kiera model by Bedrock Homes, located in the Cherot community. This †Open to Below' layout offers a bright foyer leading to a flex room, half bath, and a functional mudroom off the spacious double garage. The open-concept kitchen, dining area, and great room provide an ideal setting for entertaining. Upstairs, a bridge-style hallway connects to a bonus room, two generously sized bedrooms, a full bathroom, and a convenient laundry area. The primary suite includes a large walk-in closet and a spa-inspired ensuite.

#### **Essential Information**

MLS® # E4437948 Price \$587,958

Bedrooms 3
Bathrooms 2.50
Full Baths 2

Half Baths 1

Square Footage 2,240

Acres 0.00 Year Built 2025

Type Single Family

Sub-Type Detached Single Family

## **Exterior**

Exterior Wood, Brick, Stone, Vinyl Exterior Features Schools, Shopping Nearby

Roof Asphalt Shingles

Construction Wood, Brick, Stone, Vinyl

Foundation Concrete Perimeter