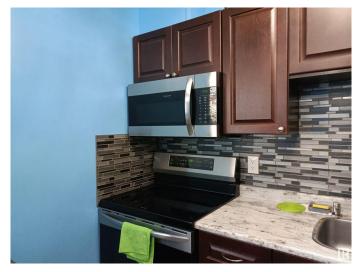

#### \$249,000

3 Bedroom, 2.50 Bathroom, 980 sqft Condo / Townhouse on 0.00 Acres

Homesteader, Edmonton, AB

Welcome to comfort and convenience in this beautifully renovated Northside townhome! Located just steps from major shopping centres and with quick access to the Henday, Wayne Gretzky Drive, and Yellowhead Trail, you're less than 20 minutes from almost anywhere in the city. This spacious home features 3 bedrooms and 2.5 bathrooms, with recent updates to the kitchen and bathrooms, including new cupboards, sinks, and faucets. The fully permitted finished basement offers a bright and open family room along with a 3-piece bathroom, perfect for extra living space or entertaining. Outside, enjoy a low-maintenance yard complete with a storage shed, ideal for keeping things tidy year-round. Freshly painted and move-in ready, this home is the perfect fit for its next family. Don't miss out on this turn-key opportunity!

#### Interior

Appliances Dryer, Microwave Hood Fan, Refrigerator, Stove-Electric, Washer

Heating Forced Air-1, Natural Gas

Stories 3

Has Basement Yes

Basement Full, Finished