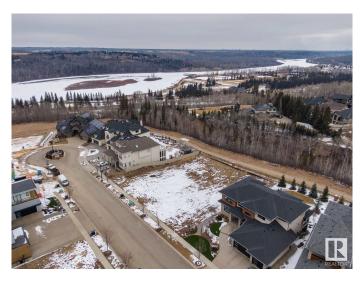

# \$890,000 - 7 3466 Keswick Boulevard, Edmonton

MLS® #E4437368

### \$890,000

0 Bedroom, 0.00 Bathroom, Condo / Townhouse on 0.00 Acres

Keswick Area, Edmonton, AB

Rare Opportunity knocks. Picturesque 11,800+ sqft (0.275 acres) Estate WALKOUT lot backing onto RAVINE. Located in Southwest Edmonton's Keswick neighborhood, THE BANKS is unquestionably the most prestigious & private GATED community. This exclusive address features 23 lots in what will be an enclave of stunning, upscale Estate homes in the \$2.5 Million+ range. An amazing sanctuary environment bordered by Ravine, Environmental Reserve & the spectacular River Valley. Parks, ponds & a multitude of trails are just steps away. Use your own Builder. 3 & 4 car garages, Flat roof, Contemporary, Transitional or Traditionalâ€lif you can Dream it, you can Build it. This spectacular serene Country lifestyle is just minutes away to all amenities, shopping, restaurants & the Windermere Golf & CC. Architectural guidelines ensure that only the highest quality is attained for individual residences & overall street appearance.

### Exterior

Exterior Features Airport Nearby, Backs Onto Park/Trees, Cul-De-Sac, Environmental Reserve, Gated Community, Golf Nearby, Playground Nearby, Private Setting, Ravine View, Schools, Shopping Nearby, See Remarks