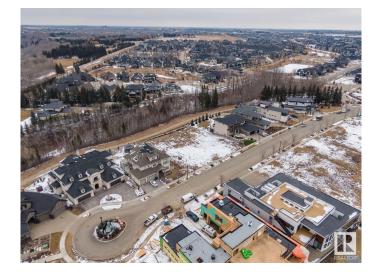

# \$890,000 - 7 3466 Keswick Boulevard, Edmonton

MLS® #E4437368

### \$890,000

0 Bedroom, 0.00 Bathroom, Condo / Townhouse on 0.00 Acres

Keswick Area, Edmonton, AB

Rare Opportunity knocks. Picturesque 11,800+ sqft (0.275 acres) Estate WALKOUT lot backing onto RAVINE. Located in Southwest Edmonton's Keswick neighborhood, THE BANKS is unquestionably the most prestigious & private GATED community. This exclusive address features 23 lots in what will be an enclave of stunning, upscale Estate homes in the \$2.5 Million+ range. An amazing sanctuary environment bordered by Ravine, Environmental Reserve & the spectacular River Valley. Parks, ponds & a multitude of trails are just steps away. Use your own Builder. 3 & 4 car garages, Flat roof, Contemporary, Transitional or Traditionalâ€lif you can Dream it, you can Build it. This spectacular serene Country lifestyle is just minutes away to all amenities, shopping, restaurants & the Windermere Golf & CC. Architectural guidelines ensure that only the highest quality is attained for individual residences & overall street appearance.

### Exterior

Exterior Features Airport Nearby, Backs Onto Park/Trees, Cul-De-Sac, Environmental Reserve, Gated Community, Golf Nearby, Playground Nearby, Private Setting, Ravine View, Schools, Shopping Nearby, See Remarks