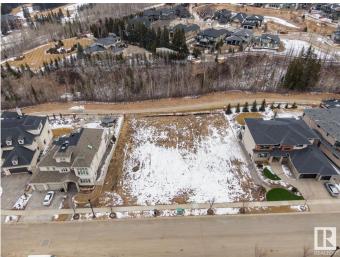

# \$890,000 - 7 3466 Keswick Boulevard, Edmonton

MLS® #E4437368

### \$890,000

0 Bedroom, 0.00 Bathroom, Condo / Townhouse on 0.00 Acres

Keswick Area, Edmonton, AB

Rare Opportunity knocks. Picturesque 11,800+ sqft (0.275 acres) Estate WALKOUT lot backing onto RAVINE. Located in Southwest Edmonton's Keswick neighborhood, THE BANKS is unquestionably the most prestigious & private GATED community. This exclusive address features 23 lots in what will be an enclave of stunning, upscale Estate homes in the \$2.5 Million+ range. An amazing sanctuary environment bordered by Ravine, Environmental Reserve & the spectacular River Valley. Parks, ponds & a multitude of trails are just steps away. Use your own Builder. 3 & 4 car garages, Flat roof, Contemporary, Transitional or Traditionalâ€lif you can Dream it, you can Build it. This spectacular serene Country lifestyle is just minutes away to all amenities, shopping, restaurants & the Windermere Golf & CC. Architectural guidelines ensure that only the highest quality is attained for individual residences & overall street appearance.

### Exterior

Exterior Features Airport Nearby, Backs Onto Park/Trees, Cul-De-Sac, Environmental Reserve, Gated Community, Golf Nearby, Playground Nearby, Private Setting, Ravine View, Schools, Shopping Nearby, See Remarks