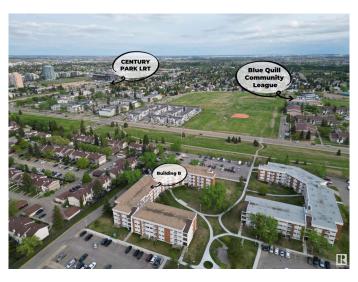

#### \$84,900

2 Bedroom, 1.00 Bathroom, 766 sqft Condo / Townhouse on 0.00 Acres

Sweet Grass, Edmonton, AB

\*\*BEST PRICE IN THE WHOLE COMPLEX\*\*
ALL 3 UTILITIES INCLUDED! Perfect for first-time buyers or savvy investors! This
CARPET FREE 2-bedroom, 1 full bath main floor unit offers a rare opportunity to add your personal touch and build sweat equity. Enjoy the convenience of ground-level access with no stairsâ€"move in or out easily through your patio door, which opens directly to green space, a rare perk in condo living. Nestled in the mature, family-friendly community of Sweet Grass, you're just steps from schools, parks, and transit, and only a short walk to Century Park LRT and surrounding amenities. Opportunity knocksâ€"don't miss out!

#### **Exterior**

Exterior Wood, Vinyl

Exterior Features Park/Reserve, Playground Nearby, Public Transportation, Schools,

**Shopping Nearby** 

Roof Asphalt Shingles

Construction Wood, Vinyl

Foundation Concrete Perimeter