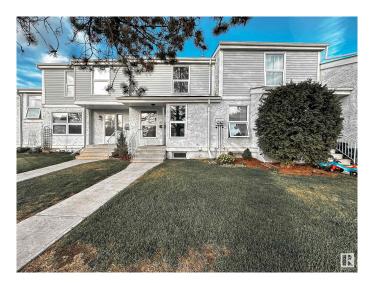

## \$239,900

3 Bedroom, 1.50 Bathroom, 1,054 sqft Condo / Townhouse on 0.00 Acres

Ermineskin, Edmonton, AB

Southgate Ermineskin community 2 Storey Townhome. The whole house no-carpet. It offers 3 beds, 1.5 bath, partially finished basement, and fenced backyard, located at south Ermineskin. Recent upgrades including Attic insulation, new painting, new baseboards and trims, two bathrooms, kitchen and appliances, high efficiency furnace. The main floor offers functional floorplan, great kitchen offering loads of cabinetry and counter space. Spacious living room and patio door leading to fenced yard. Upstairs are 3 good sized bedrooms & 4pc bathroom. Partly finished basement with lots of storage area. Great location, easy access to schools and parks, close to Century Park shopping centre, ETS station, and easy access to main roads/freeways. Come check it out and you won't be disappointed!

#### **Exterior**

Exterior Wood, Vinyl

Exterior Features Fenced, Landscaped, Playground Nearby, Schools, Shopping Nearby

Roof Asphalt Shingles

Construction Wood, Vinyl

Foundation Concrete Perimeter