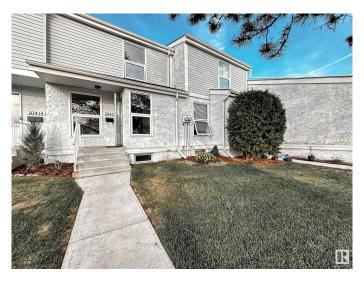

## \$239,900

3 Bedroom, 1.50 Bathroom, 1,054 sqft Condo / Townhouse on 0.00 Acres

Ermineskin, Edmonton, AB

Southgate Ermineskin community 2 Storey Townhome. The whole house no-carpet. It offers 3 beds, 1.5 bath, partially finished basement, and fenced backyard, located at south Ermineskin. Recent upgrades including Attic insulation, new painting, new baseboards and trims, two bathrooms, kitchen and appliances, high efficiency furnace. The main floor offers functional floorplan, great kitchen offering loads of cabinetry and counter space. Spacious living room and patio door leading to fenced yard. Upstairs are 3 good sized bedrooms & 4pc bathroom. Partly finished basement with lots of storage area. Great location, easy access to schools and parks, close to Century Park shopping centre, ETS station, and easy access to main roads/freeways. Come check it out and you won't be disappointed!

#### **Exterior**

Exterior Wood, Vinyl

Exterior Features Fenced, Landscaped, Playground Nearby, Schools, Shopping Nearby

Roof Asphalt Shingles

Construction Wood, Vinyl

Foundation Concrete Perimeter