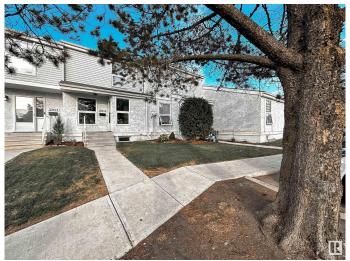

## \$239,900

3 Bedroom, 1.50 Bathroom, 1,054 sqft Condo / Townhouse on 0.00 Acres

Ermineskin, Edmonton, AB

Southgate Ermineskin community 2 Storey Townhome. The whole house no-carpet. It offers 3 beds, 1.5 bath, partially finished basement, and fenced backyard, located at south Ermineskin. Recent upgrades including Attic insulation, new painting, new baseboards and trims, two bathrooms, kitchen and appliances, high efficiency furnace. The main floor offers functional floorplan, great kitchen offering loads of cabinetry and counter space. Spacious living room and patio door leading to fenced yard. Upstairs are 3 good sized bedrooms & 4pc bathroom. Partly finished basement with lots of storage area. Great location, easy access to schools and parks, close to Century Park shopping centre, ETS station, and easy access to main roads/freeways. Come check it out and you won't be disappointed!

#### **Exterior**

Exterior Wood, Vinyl

Exterior Features Fenced, Landscaped, Playground Nearby, Schools, Shopping Nearby

Roof Asphalt Shingles

Construction Wood, Vinyl

Foundation Concrete Perimeter