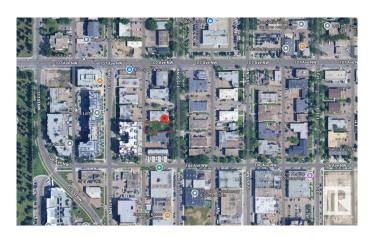

# **Community Information**

| Address     | 1 10618 115 Street |
|-------------|--------------------|
| Area        | Edmonton           |
| Subdivision | Queen Mary Park    |
| City        | Edmonton           |
| County      | ALBERTA            |
| Province    | AB                 |
| Postal Code | T5H 3K8            |
|             |                    |