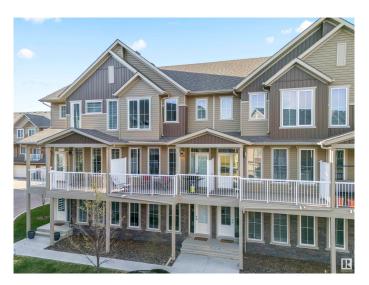

# \$389,000 - 1051 Graydon Hill Boulevard, Edmonton

MLS® #E4436706

### \$389,000

3 Bedroom, 2.50 Bathroom, 1,666 sqft Condo / Townhouse on 0.00 Acres

Graydon Hill, Edmonton, AB

1,665.94 SQ FT of stylish, modern living in the sought-after community of GRAYDON HILL! This 3-bedroom townhome (BUILT in 2021) features a spacious DOUBLE ATTACHED GARAGE, sleek STAINLESS STEEL APPLIANCES, and PATIOS at both the FRONT and BACK. Enjoy a bright, open-concept main floor with living, dining, kitchen, and 2-piece bath. Upstairs offers 3 generous BEDROOMS, a 3-piece ENSUITE, 4-piece main BATH, and convenient top-floor LAUNDRY. Minutes from the Henday, airport, parks & golfâ€"LOW CONDO FEES make this a perfect STARTER HOME or SMART INVESTMENT!!

#### **Essential Information**

MLS® # E4436706 Price \$389,000

Bedrooms 3 Bathrooms 2.50

Full Baths 2

Half Baths 1

Square Footage 1,666

Acres 0.00 Year Built 2021

Type Condo / Townhouse

#### **Exterior**

Exterior Wood, Stone, Vinyl

**Exterior Features** Airport Nearby, Golf Nearby, Low Maintenance Landscape, Paved Lane,

Playground Nearby, Schools, Shopping Nearby

Roof Asphalt Shingles Construction Wood, Stone, Vinyl Concrete Perimeter Foundation