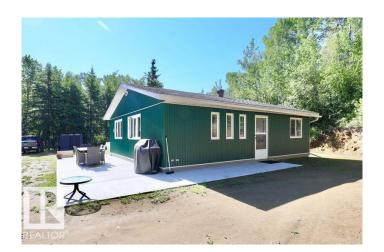

## \$390,000

2 Bedroom, 1.00 Bathroom, 802 sqft Rural on 4.52 Acres

Mulhurst Bay, Rural Wetaskiwin County, AB

Affordable acreage just a short drive to the north shore of Pigeon Lake. 4.5 acres, fully serviced lot with a year round home that has had numerous upgrades in the past few years: Kitchen, bathroom, windows, vinyl plank flooring, new metal siding with1 inch of styrofoam insulation on exterior walls making this a very efficient home to heat. 2 bedrooms, 1 full bath and open kitchen and living room. Outside, this very private lot is surrounded by trees and has an abundance of storage with a 30x20 Quonset, 3 storage sheds, a mobile shed, a wood shelter and a spot to park an RV. There are hot and cold taps outside, a water softener and hot water on demand. Escape to the country and start enjoying the peace and quiet of country living.

### **Essential Information**

MLS® # E4436607 Price \$390,000

Bedrooms 2

Bathrooms 1.00

Full Baths 1

Square Footage 802

Acres 4.52

Year Built 1996 Type Rural