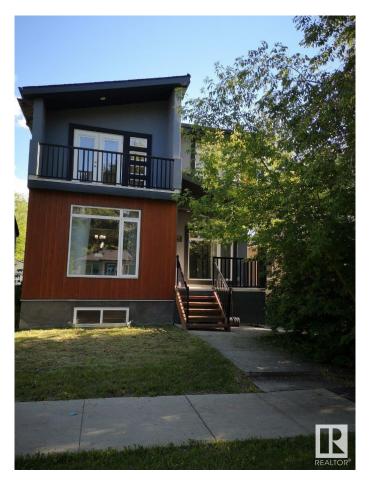

# \$919,900 - 10717 76 Avenue, Edmonton

MLS® #E4436533

# \$919.900

5 Bedroom, 5.00 Bathroom, 2,137 sqft Single Family on 0.00 Acres

Queen Alexandra, Edmonton, AB

Amazing find!! Investors and Home owners who want a great ROI!! Potentially 8 bed beautiful home. Top floor has 3 beds with 3 ensuites and laundry room. Main floor has potentially 2 more beds, 2- 2pc baths, kitchen, dining room and livingroom. Basement contains a legal suite with own entrance, 3 beds, a bath, kitchen, laundry and living area. 2 decks off the upper floor and 2 decks off the main floor. The backyard comes with a 2 car garage with additional parking on the pad. All this and located in the desirable location close to UofA, UofA hospital, Whyte Ave, amazing schools and transportation!! Don't delay!

# **Essential Information**

MLS® # E4436533 Price \$919,900

Bedrooms 5
Bathrooms 5.00

Full Baths 5

Square Footage 2,137 Acres 0.00 Year Built 2015

Type Single Family

Sub-Type Detached Single Family

Style 2 Storey