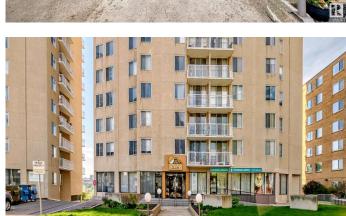

#### \$129,000

1 Bedroom, 1.00 Bathroom, 532 sqft Condo / Townhouse on 0.00 Acres

WîhkwÃantôwin, Edmonton, AB

Welcome to this charming 532 sq ft 1-bedroom condo in the heart of downtown. Located on the 12th floor, it offers stunning views and is sure to impress. Enjoy a cozy kitchen, a bright and spacious living room, a large bedroom, and ample in-unit storage. You'll be surrounded by all amenities, including grocery stores, restaurants, and more. This unit comes with one titled underground parking stall #245. The monthly condo fee is \$480 and includes all utilitiesâ€"heat, water, sewer, and power. It's a perfect starter home in an unbeatable location, just minutes from the river valley trails, golf, and much more. Don't miss out!

Condo / Townhouse Type

Sub-Type Apartment High Rise

Style Single Level Apartment

Status Active

#### **Exterior**

Exterior Concrete, Composition

Exterior Features Golf Nearby, Hillside, Landscaped, Playground Nearby, Public

Transportation, Schools, Shopping Nearby, View City, See Remarks

Roof Tar & amp; Gravel