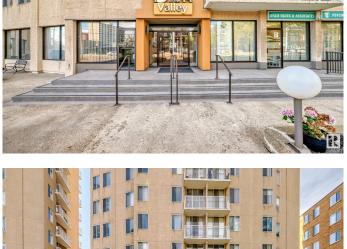

#### \$129,000

1 Bedroom, 1.00 Bathroom, 532 sqft Condo / Townhouse on 0.00 Acres

WîhkwÃantôwin, Edmonton, AB

Welcome to this charming 532 sq ft 1-bedroom condo in the heart of downtown. Located on the 12th floor, it offers stunning views and is sure to impress. Enjoy a cozy kitchen, a bright and spacious living room, a large bedroom, and ample in-unit storage. You'll be surrounded by all amenities, including grocery stores, restaurants, and more. This unit comes with one titled underground parking stall #245. The monthly condo fee is \$480 and includes all utilitiesâ€"heat, water, sewer, and power. It's a perfect starter home in an unbeatable location, just minutes from the river valley trails, golf, and much more. Don't miss out!

#### **Exterior**

Exterior Concrete, Composition

Exterior Features Golf Nearby, Hillside, Landscaped, Playground Nearby, Public

Transportation, Schools, Shopping Nearby, View City, See Remarks

Roof Tar & amp; Gravel