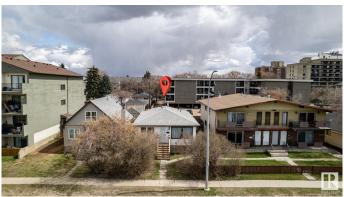

#### \$249,999

3 Bedroom, 1.00 Bathroom, 1,442 sqft Single Family on 0.00 Acres

Belvedere, Edmonton, AB

INVESTOR ALERT! This is your chance to secure a prime redevelopment opportunity in a growing area with RA8 zoning (Apartment Zoning) â€" ideal for future multi-family development. Situated on a 33 ft x 132 ft lot, this property is being sold at land value, making it a perfect buy-and-hold opportunity. Currently occupied by long-term tenants, you can earn income while planning your next build. An oversized single garage adds additional value and utility. Located steps from public transportation, close to schools, and minutes from Londonderry Mall, Clareview, and the Commonwealth Rec Centre. This property offers convenience, strong future potential, and a strategic location for your next investment. Don't miss out!

Built in 1957

Year Built 1957

Type Single Family

Sub-Type Detached Single Family

Style Bungalow Status Active