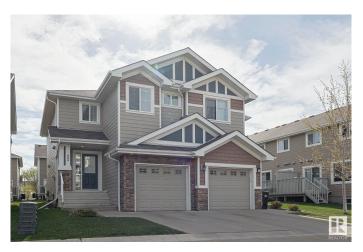

#### \$372,900

3 Bedroom, 2.50 Bathroom, 1,325 sqft Condo / Townhouse on 0.00 Acres

Lakeland Ridge, Sherwood Park, AB

This beautiful half duplex is located in LAKELAND RIDGE community in Sherwood Park. Entering this unit, you come to an OPEN-CONCEPT layout featuring a large living room with fireplace, a dining area and kitchen featuring STAINLESS STEEL appliance, a PANTRY and a BREAKFAST ISLAND. The upper level has a master bedroom with ENSUITE BATHROOM and WALK-IN CLOSET, 2 additional spacious bedrooms, a full bathroom and UPPER-LEVEL LAUNDRY. Enjoy the convenience of a single ATTACHED GARAGE and the summers on the deck in the backyard. This home is located close to all amenities including shopping, restaurants, schools, public transportation and parks.

#### **Exterior**

Exterior Wood, Stone, Vinyl

Exterior Features Golf Nearby, Playground Nearby, Public Transportation, Schools,

Shopping Nearby, See Remarks

Roof Asphalt Shingles
Construction Wood, Stone, Vinyl
Foundation Concrete Perimeter