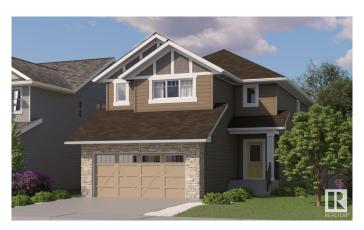

### \$684,900

3 Bedroom, 2.50 Bathroom, 2,326 sqft Single Family on 0.00 Acres

Erin Ridge North, St. Albert, AB

Rare Opportunity: Private Entrance & Expansive Yard Enjoy the exceptional rarity of a separate entrance and an oversized yardâ€"features seldom found in new developments. Experience the perfect blend of contemporary style and practical living with the Nova model home by One Horizon Living. This thoughtfully designed 2,326 sq. ft. residence showcases a modern exterior paired with beautifully appointed interiors. Explore detailed renderings that capture the architectural elegance and smart layout of the Nova. Highlights include generous living spaces, a high-end kitchen, and sophisticated finishes throughout. Every inch of the Nova is designed to maximize comfort, function, and modern appeal. Available in late June.

## **Exterior**

Exterior Wood, Brick, Vinyl

Exterior Features See Remarks

Roof Asphalt Shingles

Construction Wood, Brick, Vinyl

Foundation Concrete Perimeter