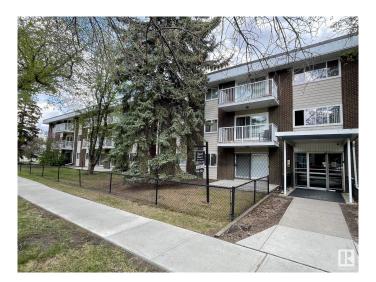

## \$124,900

2 Bedroom, 1.00 Bathroom, 1,003 sqft Condo / Townhouse on 0.00 Acres

Queen Mary Park, Edmonton, AB

Welcome to Crystal Court! Situated on a quiet, tree-lined street, this corner unit offers 1,003 sq ft of well-designed living space, featuring two spacious bedrooms and a 4-piece bathroom. The kitchen boasts plenty of counter and cupboard space, perfect for cooking and storage. This bright and airy unit is immaculate and exceptionally well maintained. You'll also enjoy the convenience of an outdoor parking stall just steps away. Located close to MacEwan University, NAIT, the Brewery District, and the vibrant shops and restaurants of 124 Street.

## **Community Information**

Address 209 10835 114 Street

Area Edmonton

Subdivision Queen Mary Park

City Edmonton
County ALBERTA

Province AB

Postal Code T5H 3K3

#### **Exterior**

Exterior Wood, Brick, Vinyl

Exterior Features Back Lane, Public Transportation, Schools, Shopping Nearby

Roof Tar & Damp; Gravel
Construction Wood, Brick, Vinyl
Foundation Concrete Perimeter