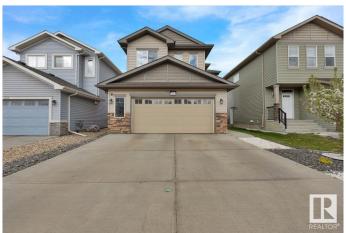

### \$569,900

4 Bedroom, 3.50 Bathroom, 1,835 sqft Single Family on 0.00 Acres

Maple Crest, Edmonton, AB

Exceptional House with 2555 SQFT of combined Living Space with a Huge Bonus Room on the Upper Level and FINISHED BASEMENT. Extended Garage with an Extended Deck makes it nice BBQ parties. Close to playgrounds and parks. The kitchen features a large angled island. There is ample cabinet space, and a spacious eating area overlooks the North-facing backyard and maintenance-free deck. The UPPER LEVEL features 3 bedrooms including the Primary Bedroom with 4 piece Ensuite, shower, a walk-in closet. The BASEMENT is FULLY FINISHED with a large Bedroom nice bath and a sizable storage room.

Year Built 2019

Type Single Family

Sub-Type Detached Single Family

Style 2 Storey
Status Active

## **Community Information**

Address 424 40 Avenue

Area Edmonton
Subdivision Maple Crest
City Edmonton
County ALBERTA

Province AB

Postal Code T6T 2G3