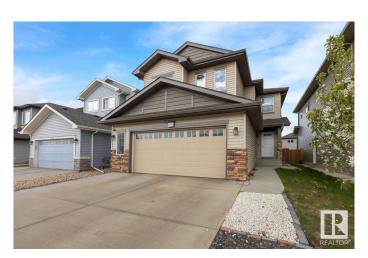

### \$569,900

4 Bedroom, 3.50 Bathroom, 1,835 sqft Single Family on 0.00 Acres

Maple Crest, Edmonton, AB

Exceptional House with 2555 SQFT of combined Living Space with a Huge Bonus Room on the Upper Level and FINISHED BASEMENT. Extended Garage with an Extended Deck makes it nice BBQ parties. Close to playgrounds and parks. The kitchen features a large angled island. There is ample cabinet space, and a spacious eating area overlooks the North-facing backyard and maintenance-free deck. The UPPER LEVEL features 3 bedrooms including the Primary Bedroom with 4 piece Ensuite, shower, a walk-in closet. The BASEMENT is FULLY FINISHED with a large Bedroom nice bath and a sizable storage room.

Year Built 2019

Type Single Family

Sub-Type Detached Single Family

Style 2 Storey
Status Active

## **Community Information**

Address 424 40 Avenue

Area Edmonton
Subdivision Maple Crest
City Edmonton
County ALBERTA

Province AB

Postal Code T6T 2G3