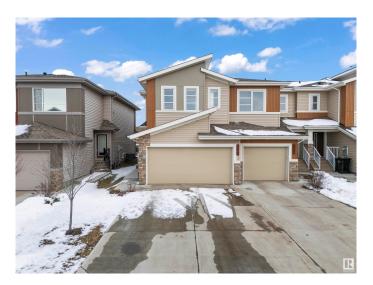

## \$459,000

3 Bedroom, 2.50 Bathroom, 1,542 sqft Single Family on 0.00 Acres

Cavanagh, Edmonton, AB

Located in the vibrant community of Cavanagh in SW Edmonton, this former Sterling Showhome is a beautifully maintained half-duplex offering 1,542 sq ft of thoughtfully designed living space. Built in 2020, it features 3 bedrooms, 2.5 bathrooms, and an open-concept main floor with stylish finishes, including vinyl plank and tile flooring. The upper level includes a convenient laundry room and a spacious primary suite with a 5-piece ensuite. The home also offers an unfinished basement for future development and a double attached garage. Situated on a west-facing lot and close to schools, shopping, and major roadways, this home blends comfort, quality, and location.