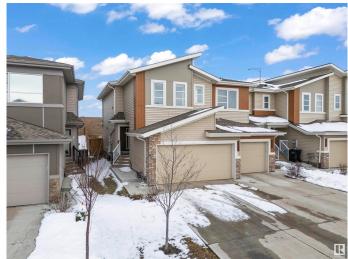

## \$459,000

3 Bedroom, 2.50 Bathroom, 1,542 sqft Single Family on 0.00 Acres

Cavanagh, Edmonton, AB

Located in the vibrant community of Cavanagh in SW Edmonton, this former Sterling Showhome is a beautifully maintained half-duplex offering 1,542 sq ft of thoughtfully designed living space. Built in 2020, it features 3 bedrooms, 2.5 bathrooms, and an open-concept main floor with stylish finishes, including vinyl plank and tile flooring. The upper level includes a convenient laundry room and a spacious primary suite with a 5-piece ensuite. The home also offers an unfinished basement for future development and a double attached garage. Situated on a west-facing lot and close to schools, shopping, and major roadways, this home blends comfort, quality, and location.