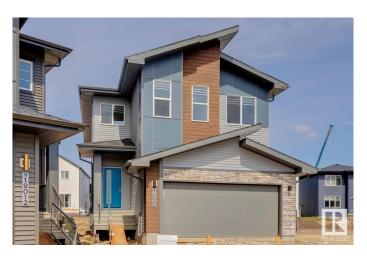

# \$659,900 - 19008 20 Avenue, Edmonton

MLS® #E4433787

### \$659,900

5 Bedroom, 4.00 Bathroom, 2,370 sqft Single Family on 0.00 Acres

River's Edge, Edmonton, AB

This spacious 5-bedroom, 4-bathroom home offers modern living with a main floor bedroom and 3-piece bathroom with a standing shower. Upstairs, two attached ensuite bedrooms provide privacy and comfort. The home boasts a stylish spice kitchen with stainless chimney hoodfan and cabinets to the ceiling, as well as a walk-in pantry for extra storage. The main floor features durable vinyl plank flooring, while large windows allow natural light to fill the home. Enjoy elegant finishes including undermount sinks, a cozy fireplace, and sleek railings throughout. A side entrance adds extra convenience to this thoughtfully designed home.

#### **Essential Information**

MLS® # E4433787 Price \$659,900

Bedrooms 5
Bathrooms 4.00
Full Baths 4

Square Footage 2,370
Acres 0.00
Year Built 2025

Type Single Family

Sub-Type Detached Single Family

Style 2 Storey
Status Active

#### **Exterior**

Exterior Wood, Brick, Vinyl

Exterior Features Schools, Shopping Nearby

Roof Asphalt Shingles
Construction Wood, Brick, Vinyl
Foundation Concrete Perimeter