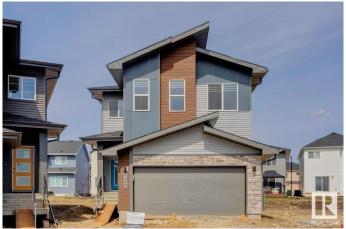

# \$659,900 - 19008 20 Avenue, Edmonton

MLS® #E4433787

### \$659,900

5 Bedroom, 4.00 Bathroom, 2,370 sqft Single Family on 0.00 Acres

River's Edge, Edmonton, AB

This spacious 5-bedroom, 4-bathroom home offers modern living with a main floor bedroom and 3-piece bathroom with a standing shower. Upstairs, two attached ensuite bedrooms provide privacy and comfort. The home boasts a stylish spice kitchen with stainless chimney hoodfan and cabinets to the ceiling, as well as a walk-in pantry for extra storage. The main floor features durable vinyl plank flooring, while large windows allow natural light to fill the home. Enjoy elegant finishes including undermount sinks, a cozy fireplace, and sleek railings throughout. A side entrance adds extra convenience to this thoughtfully designed home.

#### **Essential Information**

MLS® # E4433787 Price \$659,900

Bedrooms 5
Bathrooms 4.00
Full Baths 4

Square Footage 2,370
Acres 0.00
Year Built 2025

Type Single Family

Sub-Type Detached Single Family

Style 2 Storey
Status Active

#### **Exterior**

Exterior Wood, Brick, Vinyl

Exterior Features Schools, Shopping Nearby

Roof Asphalt Shingles
Construction Wood, Brick, Vinyl
Foundation Concrete Perimeter