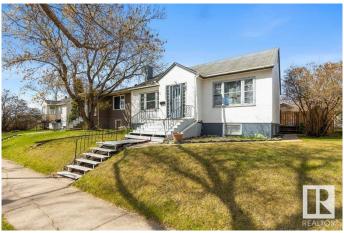

#### \$289,700

2 Bedroom, 1.00 Bathroom, 1,071 sqft Single Family on 0.00 Acres

Balwin, Edmonton, AB

Welcome to this 1071 sq ft bungalow offering great potential in a prime location, ideal for redevelopment or a handyman project! Featuring 2 bedrooms and a 4-piece bath on the main floor, this home sits on a generous 45' x 120' lot zoned RF3, making it an excellent opportunity for investors or builders looking to take advantage of the zoning flexibility. The property also includes a double detached garage, adding both convenience and value. Inside, the home is being sold as is, where is, offering a blank slate for those with vision. Notable updates include a newer furnace (2022), providing a solid start for future improvements. Located close to schools, shopping, transit, and major routes, this property offers both convenience and long-term potential. Whether you're looking to renovate, rebuild, or redevelop, this is a rare opportunity in an increasingly desirable area. Don't miss your chance to unlock the potential of this well-located property!

### **Community Information**

Address 12610 69st Area Edmonton

Subdivision Balwin

City Edmonton
County ALBERTA

Province AB

Postal Code T5C 0G8