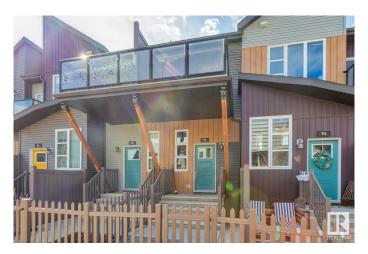

## \$274,900

1 Bedroom, 1.00 Bathroom, 767 sqft Condo / Townhouse on 0.00 Acres

Paisley, Edmonton, AB

Welcome to the vibrant community of Paisley! This 767 sqft, 1bed + den bungalow style townhome is better than new and will certainly impress. Wide open floor plan w/gorgeous kitchen, vaulted ceilings, quartz counters, s.s. appliances, vinyl flooring, and large island. Living area w/nice fireplace, good sized bedroom and den, 4-pc bath, outdoor patio area, single attached garage, and more! Located close to schools, shopping, golf, dog park, and all other major amenities. Awesome value in a terrific neighborhood!

# **Community Information**

Address 93 4470 Prowse Road

Area Edmonton
Subdivision Paislev

Subdivision Paisley
City Edmonton

County ALBERTA

Province AB

Postal Code T6W 3R5