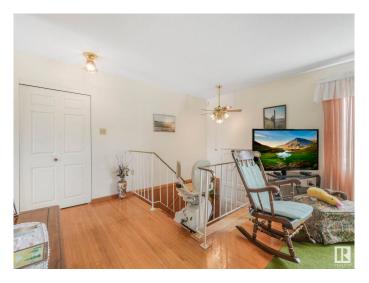

#### \$395.000

4 Bedroom, 2.00 Bathroom, 1,067 sqft Single Family on 0.00 Acres

Kildare, Edmonton, AB

Wonderfully maintained original owner bi-level in Kildare. Built in 1968 this home features a bright and welcoming main floor with large west facing living room, large eat-in kitchen with plenty of storage and cooking spaces, formal dining room, a large primary bedroom, four piece main bathroom, and two additional main floor bedrooms. The fully finished basement has both front and back staircases. a massive fourth bedroom, three piece bathroom, large family room, and a craft or hobby work area. The east facing backyard has a large deck, is nicely landscaped with flower beds, and has a large double detached garage and also an oversized driveway that can park three cars.

Fireplace Yes

Fireplaces Freestanding

Stories 2

Has Basement Yes

Basement Full, Finished