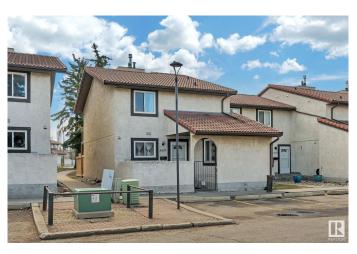

# \$249,000

3 Bedroom, 2.50 Bathroom, 1,378 sqft Condo / Townhouse on 0.00 Acres

Bisset, Edmonton, AB

Nestled in a prime location this corner unit is well over 1300 sq ft 3 Bedroom townhouse with fully finished basement. This units boast clay tile roofing, stucco exterior, fenced front and rear yard areas, and 3 bathrooms! Main floor has a bedroom, bathroom, huge living room and fireplace with rear yard access. Second floor features master bedroom with walk in closet and private balcony overlooking private fenced yard and second bedroom and 4-piece bathroom. Fully finished basement has another bathroom, in suite laundry and large family room. Very large townhouse for the price and location. 2 Large Fenced areas for the pet lover. Close to all amenities, elementary school and day care are in walking distance.

#### **Essential Information**

MLS® # E4432452 Price \$249,000

Bedrooms 3

Bathrooms 2.50

Full Baths 2

Half Baths 1

Square Footage 1,378 Acres 0.00

Year Built 1982