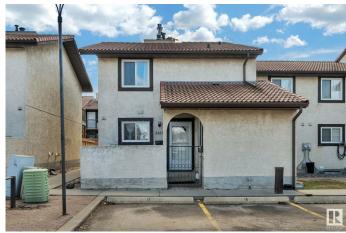

# \$249,000

3 Bedroom, 2.50 Bathroom, 1,378 sqft Condo / Townhouse on 0.00 Acres

Bisset, Edmonton, AB

Nestled in a prime location this corner unit is well over 1300 sq ft 3 Bedroom townhouse with fully finished basement. This units boast clay tile roofing, stucco exterior, fenced front and rear yard areas, and 3 bathrooms! Main floor has a bedroom, bathroom, huge living room and fireplace with rear yard access. Second floor features master bedroom with walk in closet and private balcony overlooking private fenced yard and second bedroom and 4-piece bathroom. Fully finished basement has another bathroom, in suite laundry and large family room. Very large townhouse for the price and location. 2 Large Fenced areas for the pet lover. Close to all amenities, elementary school and day care are in walking distance.

#### **Essential Information**

MLS® # E4432452 Price \$249,000

Bedrooms 3

Bathrooms 2.50

Full Baths 2

Half Baths 1

Square Footage 1,378 Acres 0.00

Year Built 1982