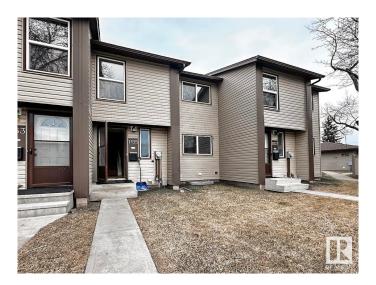

# \$199,900 - 1155 Hooke Road, Edmonton

MLS® #E4432310

## \$199,900

3 Bedroom, 1.50 Bathroom, 1,085 sqft Condo / Townhouse on 0.00 Acres

Overlanders, Edmonton, AB

This 3 bedroom townhome located in Edmonton north side Overlanders, will be a good fit for you! The functional floor plan offers 3 bedrooms, 1.5 bathroom, and finished basement. The main floor features laminate flooring throughout, brightening living accesses to the fenced private backyard. The eat in kitchen offers loads of cabinetry and counter space. Upstairs, you will find three good size bedrooms and a 4 piece full bathroom. The master bedroom is spacious having his and her closets. There is a family room and wet bar at fully finished basement, providing extra living space for family gathering. This Pioneer Estates townhouse complex is very well managed, and offers a great opportunity for you. Located near schools, bus stop, walking trails, and short drive to all your shopping spots, the River Valley and Hermitage Park! Do Not Miss this home!

## **Exterior**

Exterior Wood, Vinyl

Exterior Features Fenced, Playground Nearby, Public Transportation, Shopping Nearby

Roof Asphalt Shingles

Construction Wood, Vinyl

Foundation Concrete Perimeter