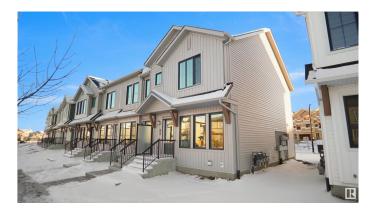

# \$319,998 - 2 3705 141 Street, Edmonton

MLS® #E4432223

### \$319,998

3 Bedroom, 2.00 Bathroom, 1,071 sqft Condo / Townhouse on 0.00 Acres

Desrochers Area, Edmonton, AB

Welcome home to this brand new row house unit the "Sage " Built by StreetSide Developments and is located in one of South West Edmonton's newest premier communities of Desrochers. With almost 1100 square Feet, it comes with front yard landscaping and a single over sized rear detached parking pad this opportunity is perfect for a young family or young couple. Your main floor is complete with upgrade luxury Vinyl Plank flooring throughout the great room and the kitchen. room. Highlighted in your new kitchen are upgraded cabinet and a tile back splash. The upper level has 3 bedrooms and 2 full bathrooms. This home also comes with an unfinished basement perfect for a future development. \*\*\*Home is under construction and the photos are of the show home colors and finishing's may vary, will be complete in the winter of 2025 \*\*\*