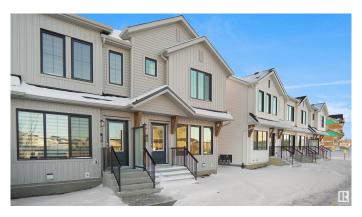

# \$319,998 - 2 3705 141 Street, Edmonton

MLS® #E4432223

### \$319,998

3 Bedroom, 2.00 Bathroom, 1,071 sqft Condo / Townhouse on 0.00 Acres

Desrochers Area, Edmonton, AB

Welcome home to this brand new row house unit the "Sage " Built by StreetSide Developments and is located in one of South West Edmonton's newest premier communities of Desrochers. With almost 1100 square Feet, it comes with front yard landscaping and a single over sized rear detached parking pad this opportunity is perfect for a young family or young couple. Your main floor is complete with upgrade luxury Vinyl Plank flooring throughout the great room and the kitchen. room. Highlighted in your new kitchen are upgraded cabinet and a tile back splash. The upper level has 3 bedrooms and 2 full bathrooms. This home also comes with an unfinished basement perfect for a future development. \*\*\*Home is under construction and the photos are of the show home colors and finishing's may vary, will be complete in the winter of 2025 \*\*\*