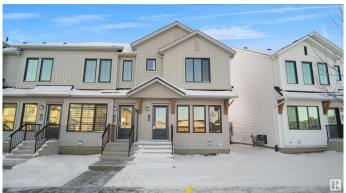

# \$319,998 - 2 3705 141 Street, Edmonton

MLS® #E4432223

### \$319,998

3 Bedroom, 2.00 Bathroom, 1,071 sqft Condo / Townhouse on 0.00 Acres

Desrochers Area, Edmonton, AB

Welcome home to this brand new row house unit the "Sage " Built by StreetSide Developments and is located in one of South West Edmonton's newest premier communities of Desrochers. With almost 1100 square Feet, it comes with front yard landscaping and a single over sized rear detached parking pad this opportunity is perfect for a young family or young couple. Your main floor is complete with upgrade luxury Vinyl Plank flooring throughout the great room and the kitchen. room. Highlighted in your new kitchen are upgraded cabinet and a tile back splash. The upper level has 3 bedrooms and 2 full bathrooms. This home also comes with an unfinished basement perfect for a future development. \*\*\*Home is under construction and the photos are of the show home colors and finishing's may vary, will be complete in the winter of 2025 \*\*\*