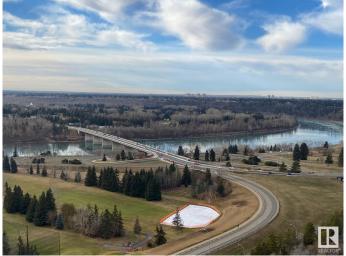

### \$280,000

2 Bedroom, 1.50 Bathroom, 1,127 sqft Condo / Townhouse on 0.00 Acres

WîhkwÃantôwin, Edmonton, AB

Beautiful panoramic view of the River Valley and Victoria golf course. This large concrete and steel 2 bedroom condo offers 2 bathrooms newer kitchen cabinets and appliances, newer hardwood flooring throughout living & hallway + carpet in bedrooms, newer tile and fixtures in bathrooms, plenty of closet space and one large balcony running the length of the unit. Condo fees include power, heat, water, use of laundry, Titled underground heated parking, exercise room, sauna, lounge and library. Close to all amenities of downtown and public transportation.

## **Exterior**

Exterior Concrete, Stucco

Exterior Features Golf Nearby, Park/Reserve, Public Transportation, River Valley View,

River View, Shopping Nearby, View City

Roof Tar & amp; Gravel
Construction Concrete, Stucco
Foundation Concrete Perimeter