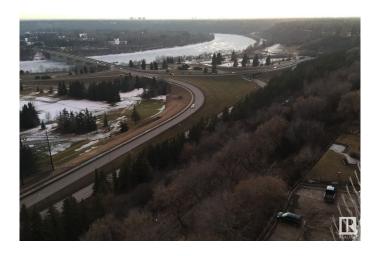

### \$280,000

2 Bedroom, 1.50 Bathroom, 1,127 sqft Condo / Townhouse on 0.00 Acres

WîhkwÃantôwin, Edmonton, AB

Beautiful panoramic view of the River Valley and Victoria golf course. This large concrete and steel 2 bedroom condo offers 2 bathrooms newer kitchen cabinets and appliances, newer hardwood flooring throughout living & hallway + carpet in bedrooms, newer tile and fixtures in bathrooms, plenty of closet space and one large balcony running the length of the unit. Condo fees include power, heat, water, use of laundry, Titled underground heated parking, exercise room, sauna, lounge and library. Close to all amenities of downtown and public transportation.

## **Exterior**

Exterior Concrete, Stucco

Exterior Features Golf Nearby, Park/Reserve, Public Transportation, River Valley View,

River View, Shopping Nearby, View City

Roof Tar & amp; Gravel
Construction Concrete, Stucco
Foundation Concrete Perimeter